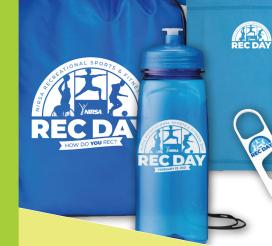

# CELEBRATE REC DAY ON YOUR CAMPUS

Hurry! Order before **FEBRUARY 3!** 

#### **CUSTOMIZE IT!**

Add your school name — and use your colors! Contact Club Colors for details.

- · Custom printed on quality Gildan shirts
- 5.3 oz., pre-shrunk
- · 100% cotton

University of the Pacific

Minimum orders qualify for these additional items. Contact Club Colors for details.

**To order, contact Club Colors:** Bryce Saxon, bsaxon@clubcolors.com, 847-744-6054