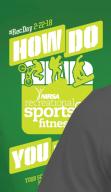

## CELEBRATE ON YOUR CAMPUS

- Custom Printed on quality Gildan shirts
- 5.3 oz., pre-shrunk
- 100% cotton

CUSTOMIZE IT!
Add your school name—
and use your colors!
Contact Club Colors for details

White shirts 72 shirts ...... \$3.99 each with 2 colors