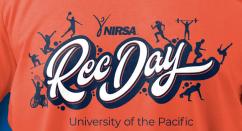

# CELEBRATE REC DAY ON YOUR CAMPUS

## **CUSTOMIZE IT!**

Add your school name and use your colors! Contact Club Colors for details.

- Custom printed on quality Gildan shirts
- · 5.5 oz., DryBlend
- · 50/50, moisture-wicking T-shirt

CSU Fullerton