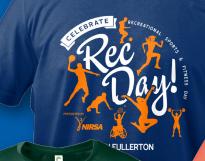

# CELEBRATE RECDAY ON YOUR CAMPUS

## **CUSTOMIZE IT!**

Add your school name and use your colors! Contact Club Colors for details.

- Custom printed on quality Gildan shirts
- 5.5 oz., DryBlend
- 50/50, moisture-wicking T-shirt

C

C