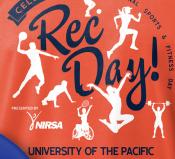

# CELEBRATE RECDAY ON YOUR CAMPUS

## **CUSTOMIZE IT!**

Add your school name and use your colors! Contact Club Colors for details.

- Custom printed on quality Gildan shirts
- 5.5 oz., DryBlend
- 50/50, moisture-wicking T-shirt

C

C