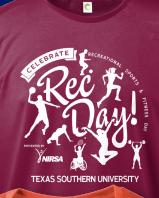

# CELEBRATE RECDAY ON YOUR CAMPUS

## **CUSTOMIZE IT!**

Add your school name and use your colors! Contact Club Colors for details.

- Custom printed on quality Gildan shirts
- 5.5 oz., DryBlend
- 50/50, moisture-wicking T-shirt

C

C